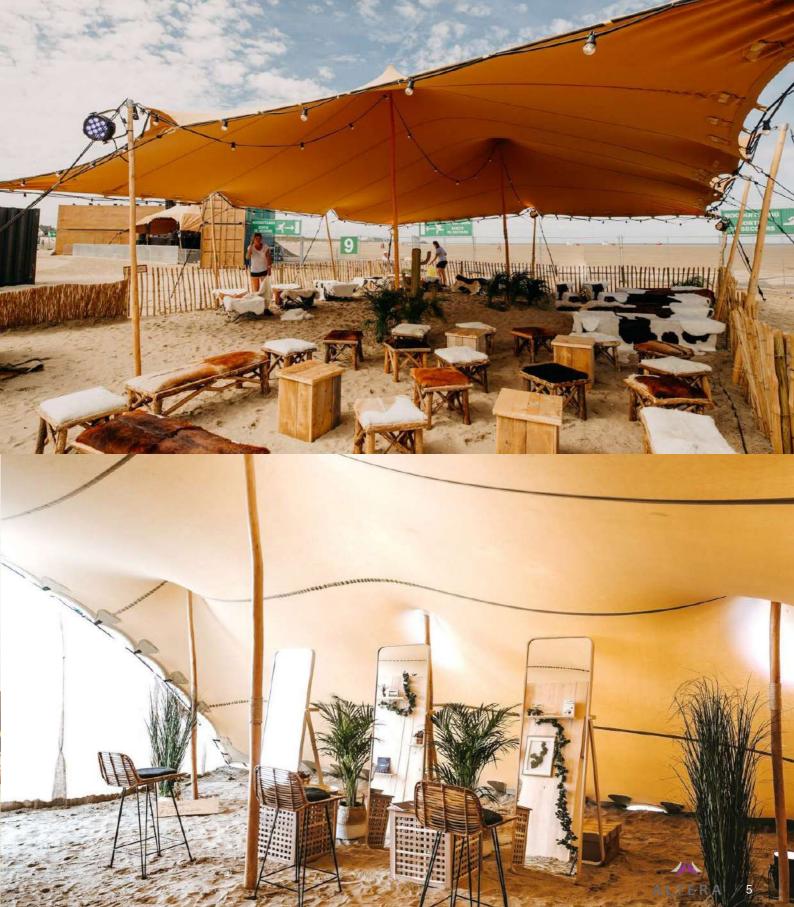

Produced by ORGANIC-CONCEPT

"Take nothing but memories,
leave nothing but footprints"

ALTERA STRECH tents have unique flexibility. Trees, bushes, lighting poles, or other obstacles can be easily integrated into a set-up.

These tents are 100% customizable in form, color & dimensions.

They are 100% waterproof: the exterior is low maintenance and easily cleanable due to its polymer coating, keeping the tent protected from the elements.

These tents are completely heatable & closable with a custom sidewall system.
Both clear and solid sidewalls are available.

There are endless possibilities to set-up ALTERA STRETCH tents.

11