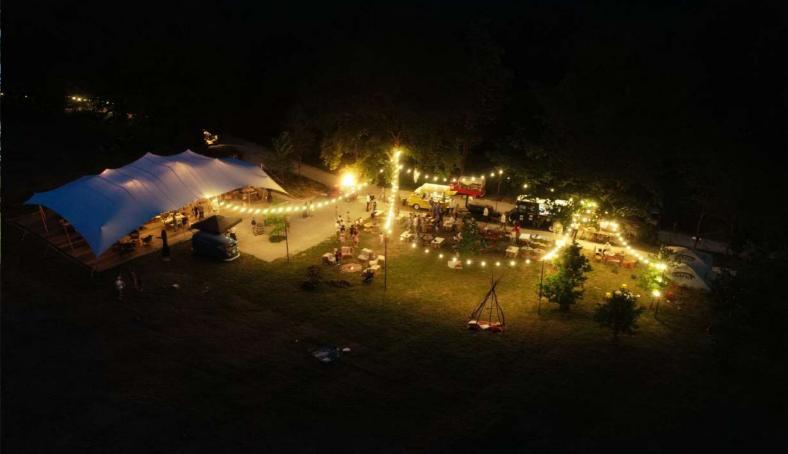

Produced by ORGANIC-CONCEPT

"Take nothing but memories,
leave nothing but footprints"

ALTERA STRECH tents have unique flexibility. Trees, bushes, lighting poles, or other obstacles can be easily integrated into a set-up.

These tents are 100% customizable in form, color & dimensions.

They are 100% waterproof: the exterior is low maintenance and easily cleanable due to its polymer coating, keeping the tent protected from the elements.

These tents are completely heatable & closable with a custom sidewall system.
Both clear and solid sidewalls are available.

There are endless possibilities to set-up ALTERA STRETCH tents.

11