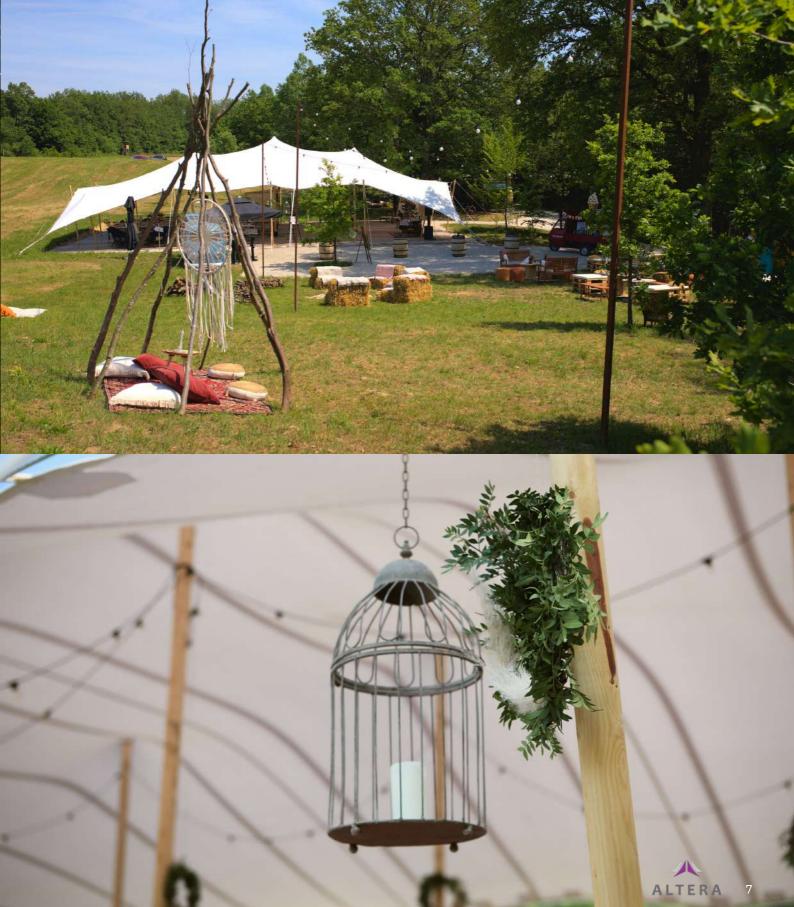

Produced by ORGANIC-CONCEPT

"Take nothing but memories,
leave nothing but footprints"

ALTERA STRECH tents have unique flexibility. Trees, bushes, lighting poles, or other obstacles can be easily integrated into a set-up.

These tents are 100% customizable in form, color & dimensions.

They are 100% waterproof: the exterior is low maintenance and easily cleanable due to its polymer coating, keeping the tent protected from the elements.

These tents are completely heatable & closable with a custom sidewall system.
Both clear and solid sidewalls are available.

There are endless possibilities to set-up ALTERA STRETCH tents.

11