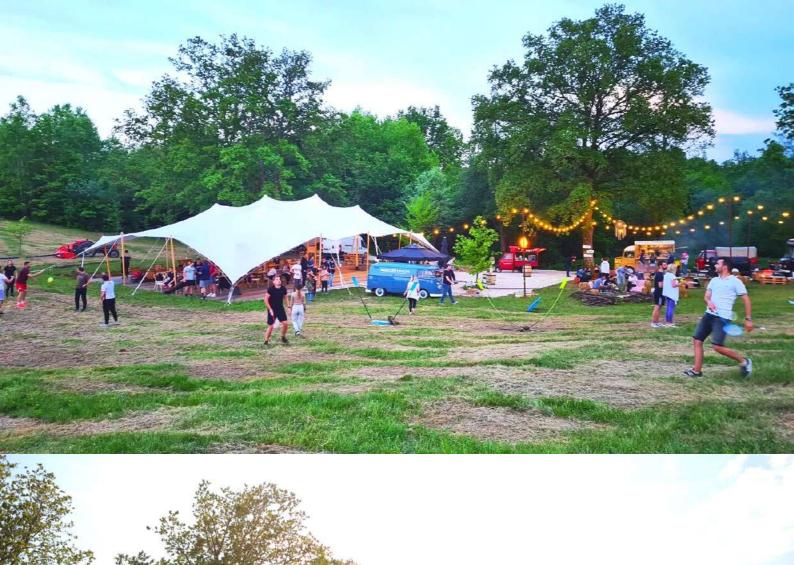

Produced by ORGANIC-CONCEPT

"Take nothing but memories,
leave nothing but footprints"

ALTERA STRECH tents have unique flexibility. Trees, bushes, lighting poles, or other obstacles can be easily integrated into a set-up.

These tents are 100% customizable in form, color & dimensions.

They are 100% waterproof: the exterior is low maintenance and easily cleanable due to its polymer coating, keeping the tent protected from the elements.

These tents are completely heatable & closable with a custom sidewall system.
Both clear and solid sidewalls are available.

There are endless possibilities to set-up ALTERA STRETCH tents.

11