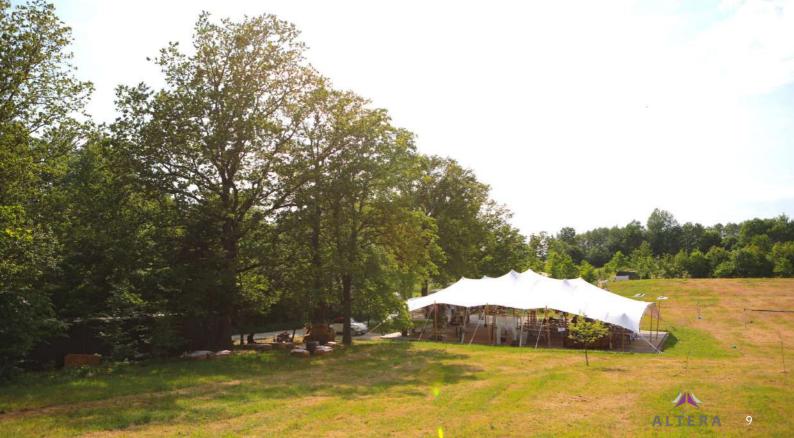

Produced by ORGANIC-CONCEPT

"Take nothing but memories,
leave nothing but footprints"

ALTERA STRECH tents have unique flexibility. Trees, bushes, lighting poles, or other obstacles can be easily integrated into a set-up.

These tents are 100% customizable in form, color & dimensions.

They are 100% waterproof: the exterior is low maintenance and easily cleanable due to its polymer coating, keeping the tent protected from the elements.

These tents are completely heatable & closable with a custom sidewall system.
Both clear and solid sidewalls are available.

There are endless possibilities to set-up ALTERA STRETCH tents.

11