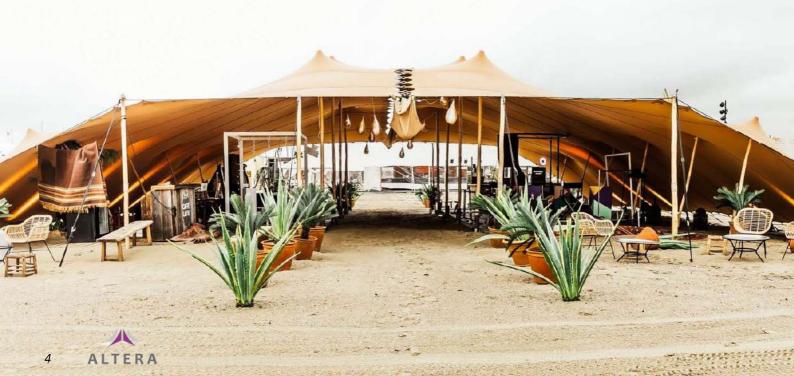

Produced by ORGANIC-CONCEPT

"Take nothing but memories,
leave nothing but footprints"

ALTERA STRECH tents have unique flexibility. Trees, bushes, lighting poles, or other obstacles can be easily integrated into a set-up.

These tents are 100% customizable in form, color & dimensions.

They are 100% waterproof: the exterior is low maintenance and easily cleanable due to its polymer coating, keeping the tent protected from the elements.

These tents are completely heatable & closable with a custom sidewall system.
Both clear and solid sidewalls are available.

There are endless possibilities to set-up ALTERA STRETCH tents.

11