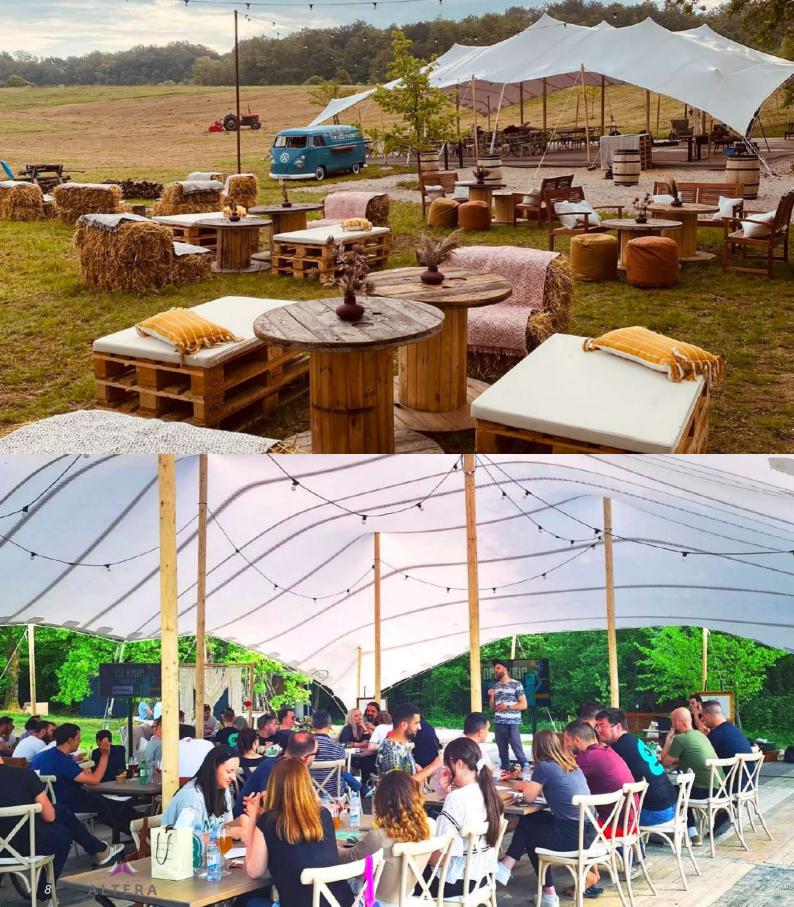

Produced by ORGANIC-CONCEPT

"Take nothing but memories,
leave nothing but footprints"

ALTERA STRECH tents have unique flexibility. Trees, bushes, lighting poles, or other obstacles can be easily integrated into a set-up.

These tents are 100% customizable in form, color & dimensions.

They are 100% waterproof: the exterior is low maintenance and easily cleanable due to its polymer coating, keeping the tent protected from the elements.

These tents are completely heatable & closable with a custom sidewall system.
Both clear and solid sidewalls are available.

There are endless possibilities to set-up ALTERA STRETCH tents.

11