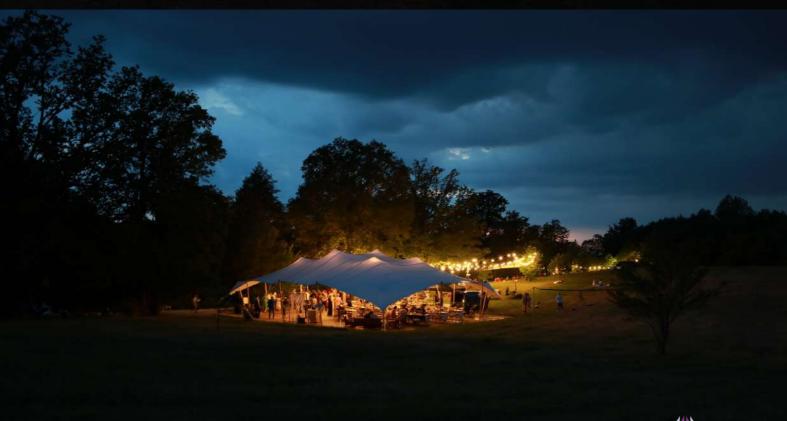

Produced by ORGANIC-CONCEPT

"Take nothing but memories,
leave nothing but footprints"

ALTERA STRECH tents have unique flexibility. Trees, bushes, lighting poles, or other obstacles can be easily integrated into a set-up.

These tents are 100% customizable in form, color & dimensions.

They are 100% waterproof: the exterior is low maintenance and easily cleanable due to its polymer coating, keeping the tent protected from the elements.

These tents are completely heatable & closable with a custom sidewall system.
Both clear and solid sidewalls are available.

There are endless possibilities to set-up ALTERA STRETCH tents.

11