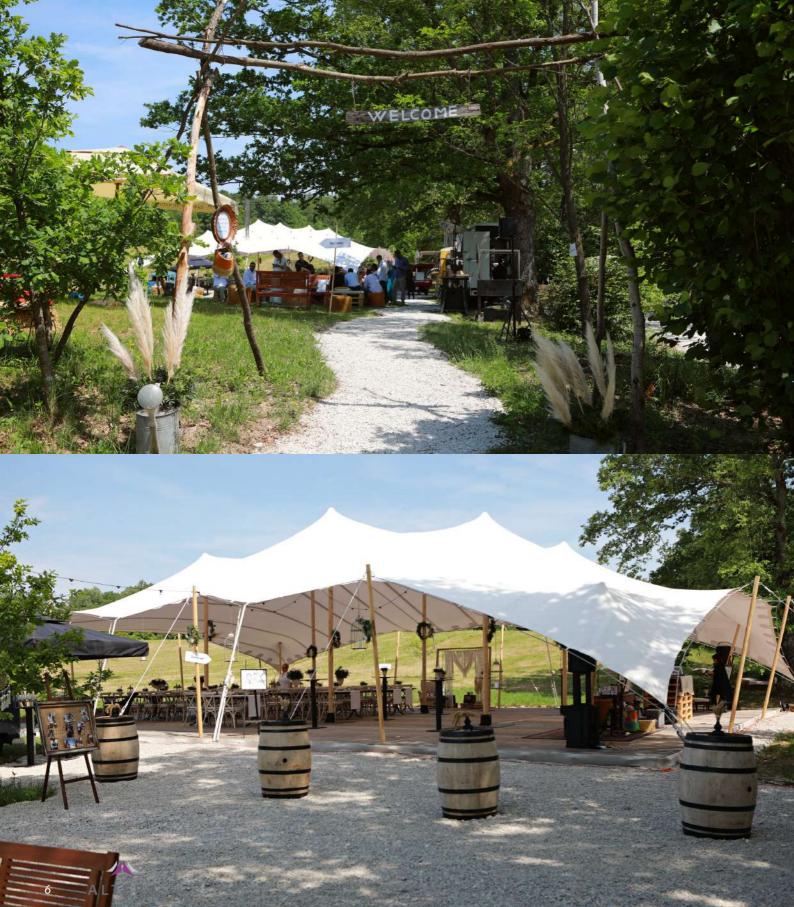

Produced by ORGANIC-CONCEPT

"Take nothing but memories,
leave nothing but footprints"

ALTERA STRECH tents have unique flexibility. Trees, bushes, lighting poles, or other obstacles can be easily integrated into a set-up.

These tents are 100% customizable in form, color & dimensions.

They are 100% waterproof: the exterior is low maintenance and easily cleanable due to its polymer coating, keeping the tent protected from the elements.

These tents are completely heatable & closable with a custom sidewall system.
Both clear and solid sidewalls are available.

There are endless possibilities to set-up ALTERA STRETCH tents.

11