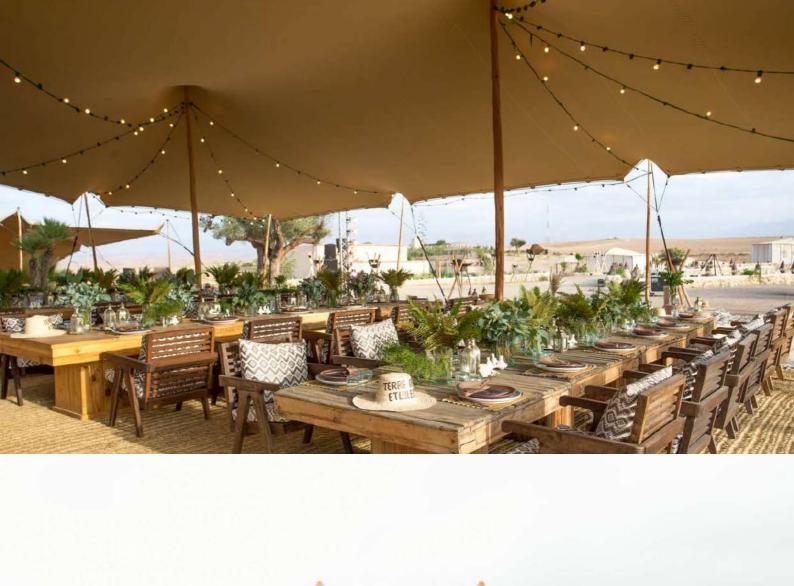

These tents are completely heatable & closable with a custom sidewall system.
Both clear and solid sidewalls are available.

There are endless possibilities to set-up ALTERA STRETCH tents.

11