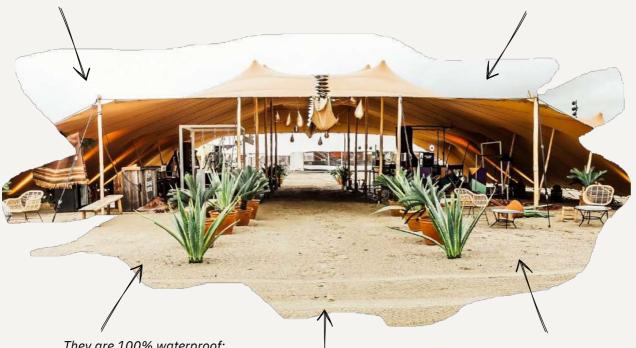

These tents are 100% customizable in form, color & dimensions.

They are 100% waterproof: the exterior is low maintenance and easily cleanable due to its polymer coating, keeping the tent protected from the elements.

These tents are completely heatable & closable with a custom sidewall system.
Both clear and solid sidewalls are available.

There are endless possibilities to set-up ALTERA STRETCH tents.

11