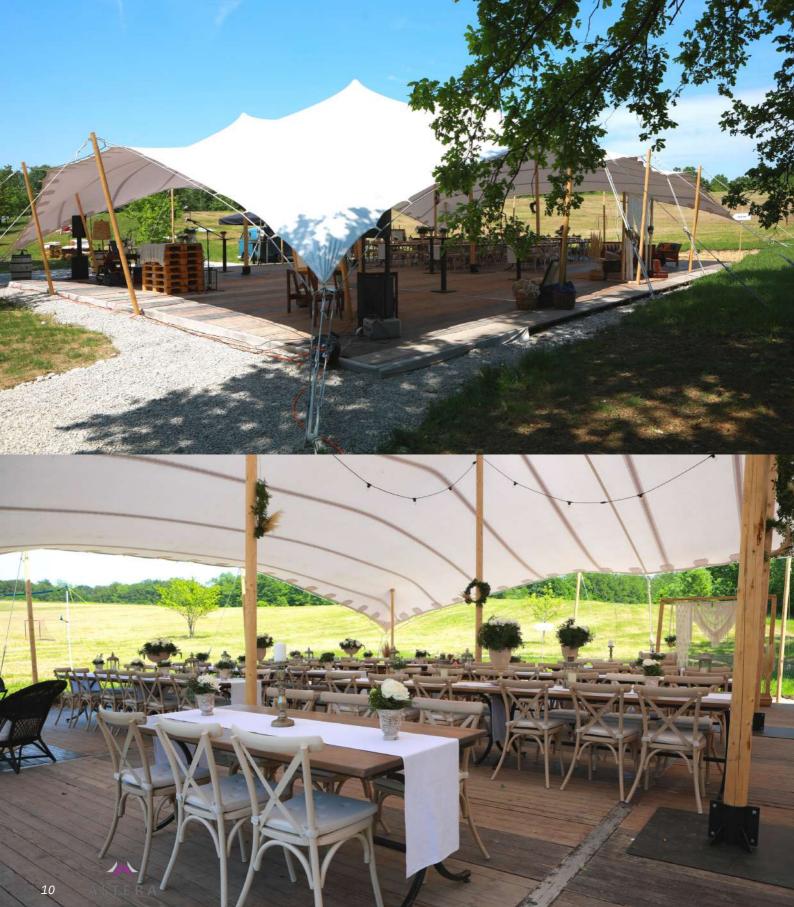

Produced by ORGANIC-CONCEPT

"Take nothing but memories,
leave nothing but footprints"

ALTERA STRECH tents have unique flexibility. Trees, bushes, lighting poles, or other obstacles can be easily integrated into a set-up.

These tents are 100% customizable in form, color & dimensions.

They are 100% waterproof: the exterior is low maintenance and easily cleanable due to its polymer coating, keeping the tent protected from the elements.

These tents are completely heatable & closable with a custom sidewall system.
Both clear and solid sidewalls are available.

There are endless possibilities to set-up ALTERA STRETCH tents.

11