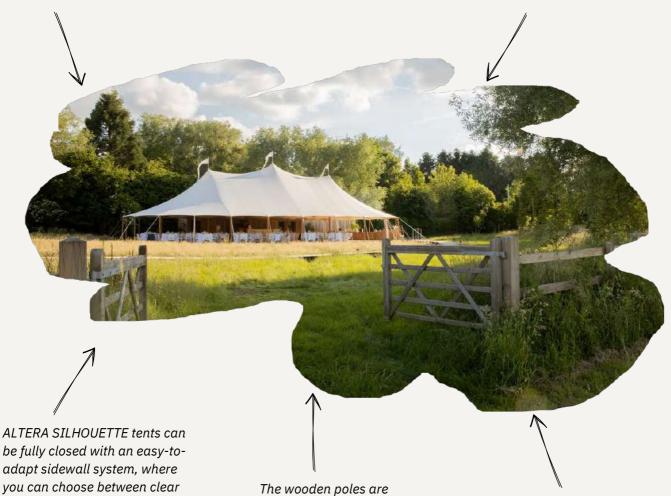

ALTERA SILLHOUETTE tents can carry high winds up to 120 km/h.

be fully closed with an easy-toadapt sidewall system, where you can choose between clear and/or solid sidewalls. This makes it easy to heat or air condition the tent.

laminated pine wood, which makes them ultra strong, and they are coated with a rustic varnish to protect them.

On top of the center poles, there is an option to install unique pennant flags, that can also be personalized.