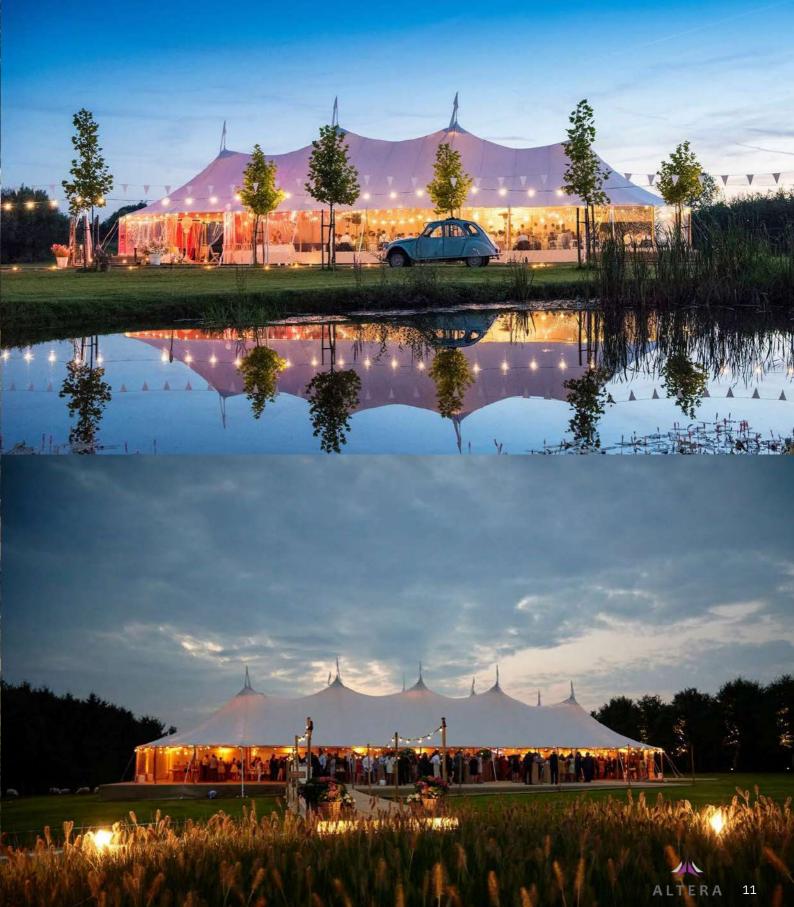

"We create

setting,

you share the

wewories"

These sailcloth tents distinguish themselves by the translucent character of the sailcloth and their different shapes. Most of all because of excellent craftsmanship, as they are handmade by specialized sailmakers.

ALTERA SILLHOUETTE tents can carry high winds up to 120 km/h.

be fully closed with an easy-toadapt sidewall system, where you can choose between clear and/or solid sidewalls. This makes it easy to heat or air condition the tent.

laminated pine wood, which makes them ultra strong, and they are coated with a rustic varnish to protect them.

On top of the center poles, there is an option to install unique pennant flags, that can also be personalized.