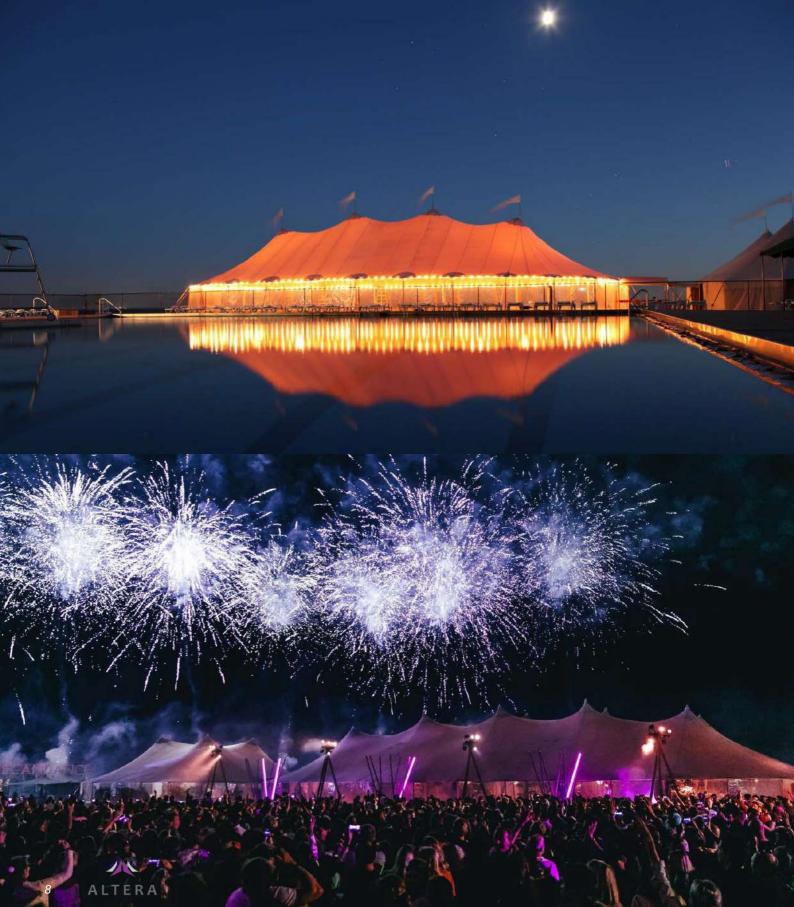

ALTERA SILLHOUETTE tents can carry high winds up to 120 km/h.

be fully closed with an easy-toadapt sidewall system, where you can choose between clear and/or solid sidewalls. This makes it easy to heat or air condition the tent.