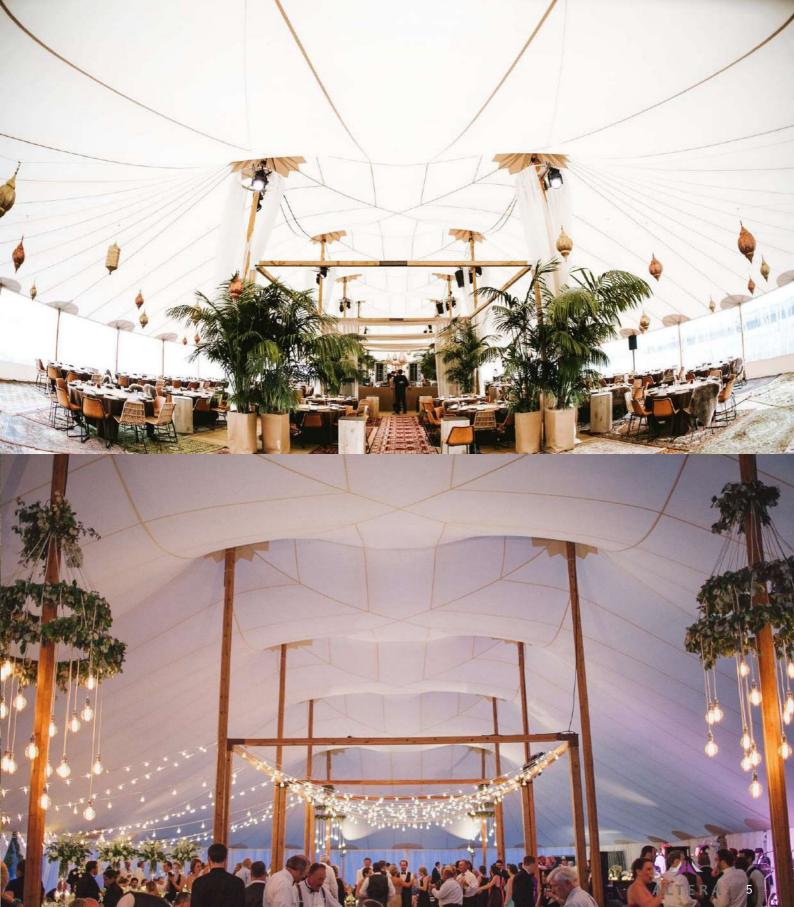

laminated pine wood, which makes them ultra strong, and they are coated with a rustic varnish to protect them.

On top of the center poles, there is an option to install unique pennant flags, that can also be personalized.