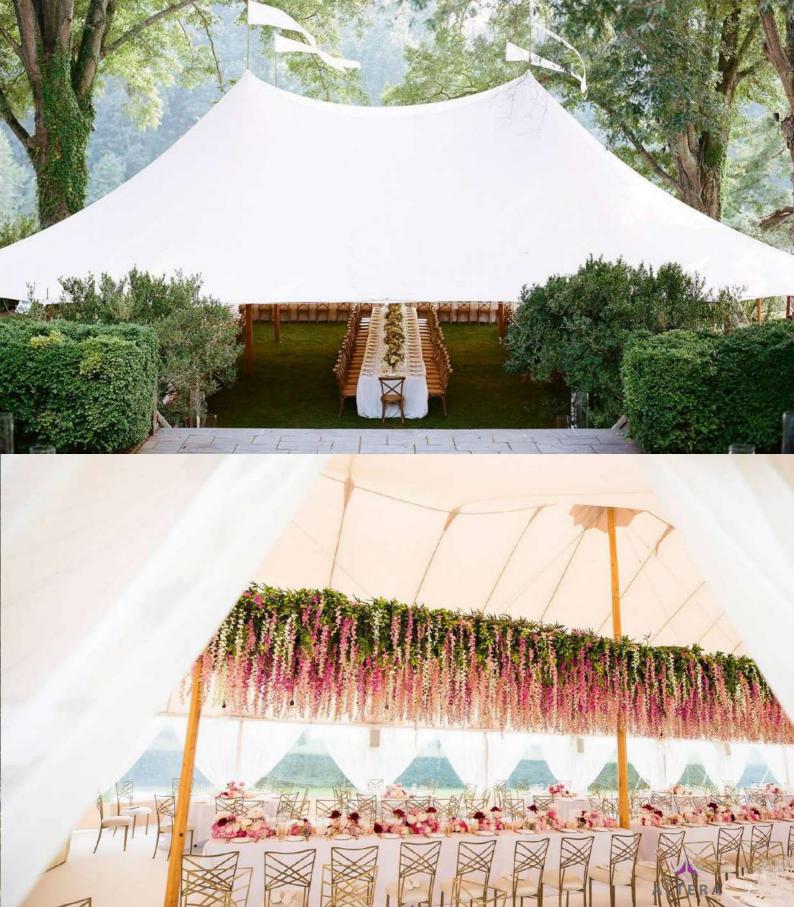

laminated pine wood, which makes them ultra strong, and they are coated with a rustic varnish to protect them.

On top of the center poles, there is an option to install unique pennant flags, that can also be personalized.