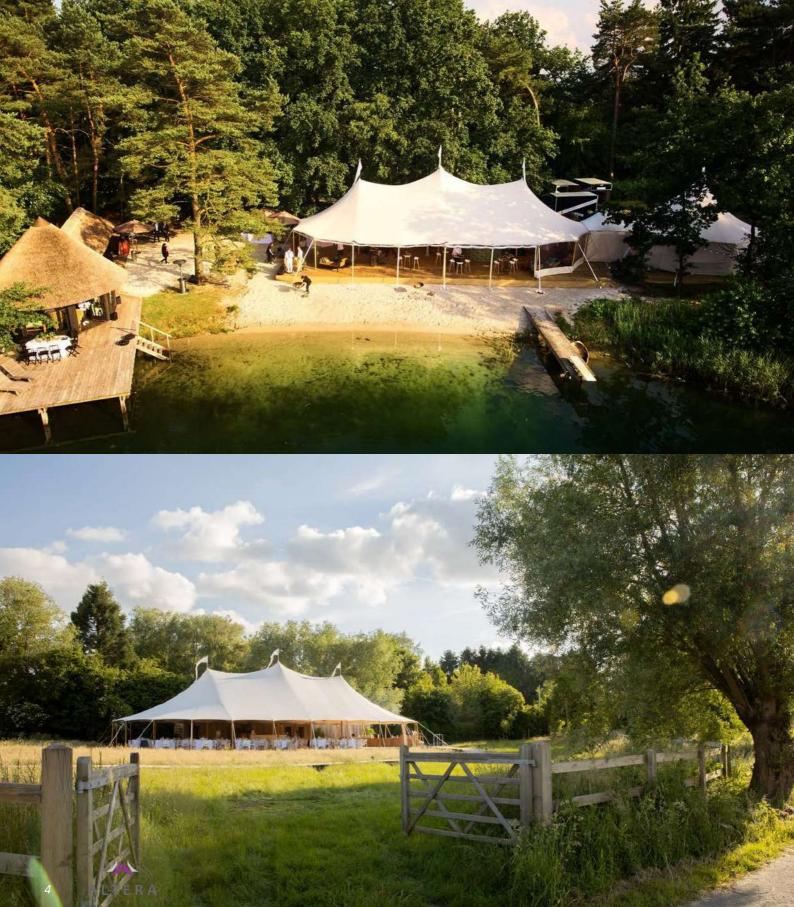

"We create

setting,

you share the

wewories"

These sailcloth tents distinguish themselves by the translucent character of the sailcloth and their different shapes. Most of all because of excellent craftsmanship, as they are handmade by specialized sailmakers.