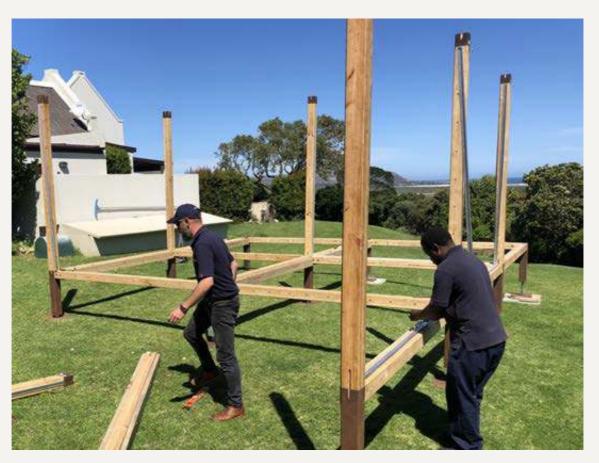

# Fast, simple build

Designed for quick installation and easy removal, the ALTERA GLAMPING is a modular system constructed with pre-fabricated timber beams and posts designed to standard dimensions.

- With our fast-build universal joining system, pre-fabricated modular elements simply lock together to assemble the frame. This makes it possible for the structure to be built by a small team with only basic training,
- As the structure is considered temporary and removable, costly and time-consuming planning approvals will not be necessary.

# Transport

Units are easily transported to remote locations with a flatbed trailer or small truck.