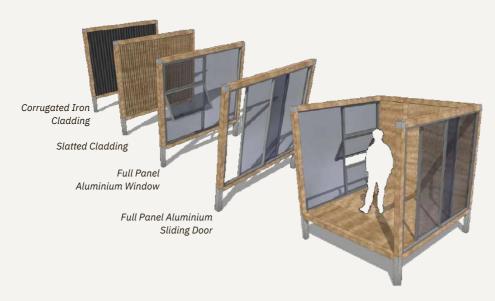

#### **Hard Panels**

Where climate or security is a concern, or a different aesthetic is required, the modular design of Organic Tent House allows for hard panel wall and ceiling alternatives. Hard wall alternatives include solid wood, glass, aluminium or cladded panels. Standard-sized aluminium windows and sliding doors panels are also available. Custom panels of the same dimension can be installed easily and cost-efficiently.