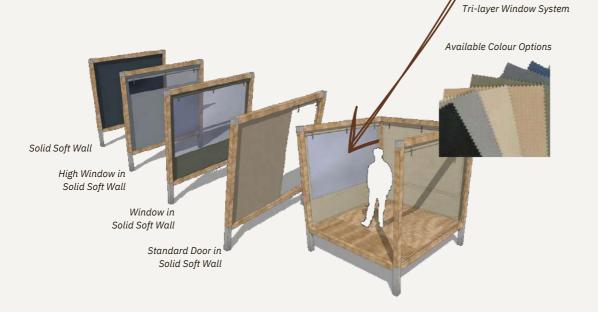

### Interchangeable Wall Panels

The ALTERA GLAMPING can be configured with soft walls and ceiling panels to create a temporary tent-like feel or soft elements can be easily interchanged for hard walls and ceilings.

#### Soft Fabric Panels

Soft fabric walls and ceilings create a romantic tent-like atmosphere and can be solid or windowed. The fabric slides into a Keder rail track attached to the wooden frame, creating a weather-tight seal and a flat tensioned wall. These walls can be unzipped on three sides and rolled up entirely to open out to the surroundings. The trilayer window system consisting of an external Ripstop canvas 'blind', a fixed mosquito net and a clear internal roll-up PVC window provides both privacy and protection from insects and the weather respectively.

#### **Hard Panels**

Where climate or security is a concern, or a different aesthetic is required, the modular design of Organic Tent House allows for hard panel wall and ceiling alternatives. Hard wall alternatives include solid wood, glass, aluminium or cladded panels. Standard-sized aluminium windows and sliding doors panels are also available. Custom panels of the same dimension can be installed easily and cost-efficiently.