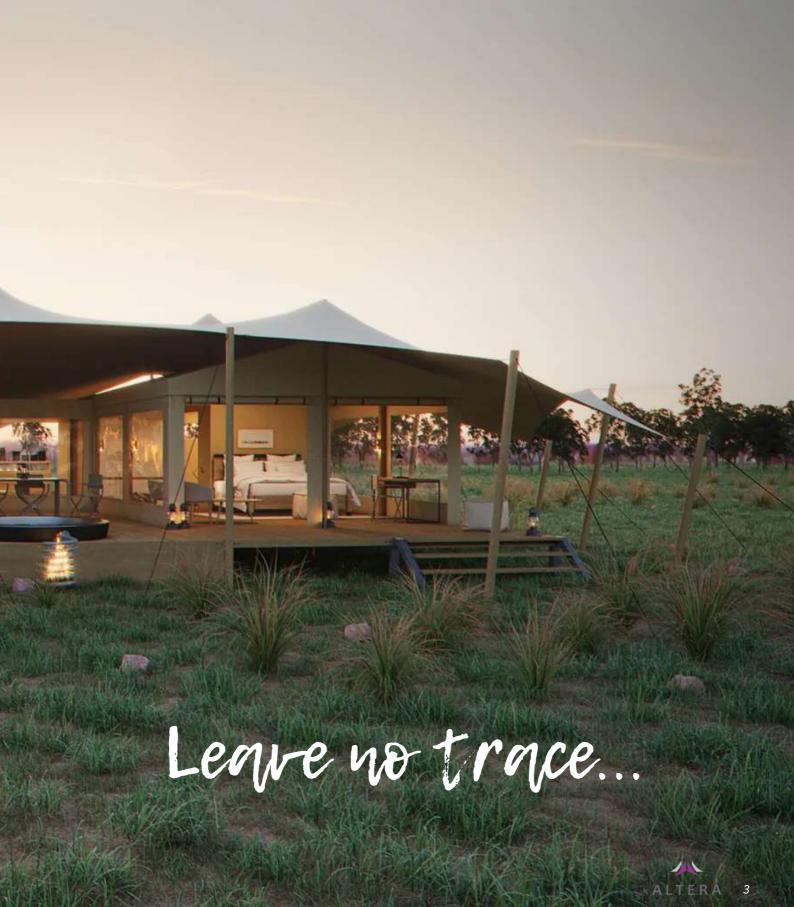

# Zerd impact

From sand to snow to sloping or uneven ground, custom engineered selflevelling feet make it possible to build units on just about any terrain – turning unused land into an income-generating asset and giving you the freedom to relocate units leaving no trace behind.

Units are elevated on galvanised steel feet and simply levelled by adjusting the height of each foot. This removes the need for foundations that may leave unsightly scars on the environment when the unit is removed or relocated.