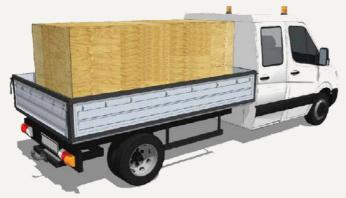

# Transport

Units are easily transported to remote locations with a flatbed trailer or small truck.