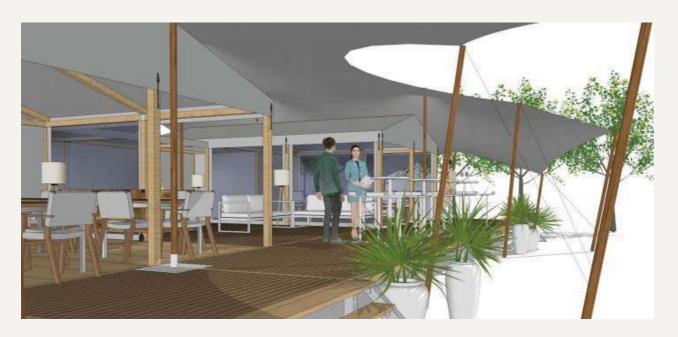

### Interchangeable Wall Panels

The ALTERA GLAMPING can be configured with soft walls and ceiling panels to create a temporary tent-like feel or soft elements can be easily interchanged for hard walls and ceilings.

#### One with Nature

Soft fabric walls can be unzipped on three sides and rolled up entirely to open up the ALTERA GLAMPING to its scenic surrounds.

#### Soft Fabric Panels

Soft fabric walls and ceilings create a romantic tent-like atmosphere and can be solid or windowed. The fabric slides into a Keder rail track attached to the wooden frame, creating a weather-tight seal and a flat tensioned wall. These walls can be unzipped on three sides and rolled up entirely to open out to the surroundings. The trilayer window system consisting of an external Ripstop canvas 'blind', a fixed mosquito net and a clear internal roll-up PVC window provides both privacy and protection from insects and the weather respectively.