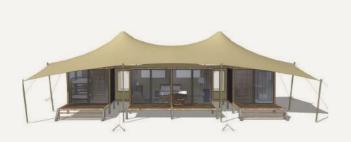

# Modular design

The ALTERA GLAMPING is a scalable structure you can configure to meet your needs. Modular interlocking units of standard dimensions connect together to create multiple floor plans.\*

Decks can be placed on any side. Stairs can be clipped on at any access point.

# Natural appeal

With the organic curves of the stretch tent and its rustic timber elements, the ALTERA GLAMPING is a beautiful complement to any natural setting.

### Organic Look

The ALTERA STRETCH TENT lends an inviting and luxurious feel to the entire unit. Muted, natural colour options and the tent's organic curves are a beautiful complement to any natural setting.

#### **Cool Protection**

The ALTERA STRETCH TENT creates an expansive feeling of space around the unit, forming a protective barrier between the structure and sun or rain. The deep eaves also provide shade and watertight protection across the entire deck area.