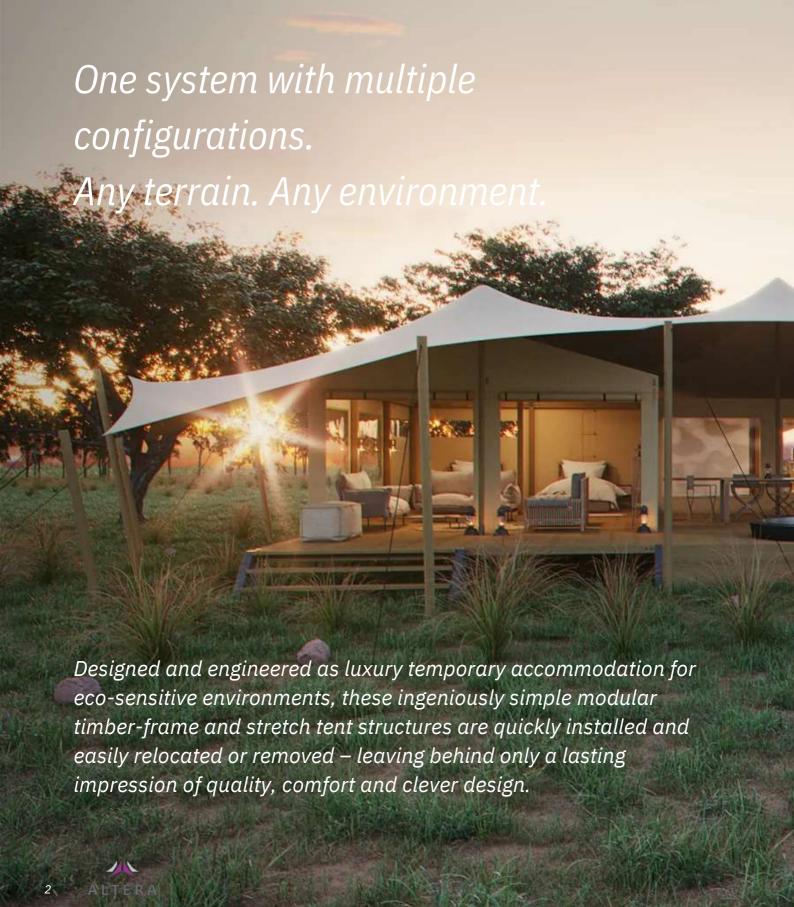

# Fast, simple build

Designed for quick installation and easy removal, the ALTERA GLAMPING is a modular system constructed with pre-fabricated timber beams and posts designed to standard dimensions.

- With our fast-build universal joining system, pre-fabricated modular elements simply lock together to assemble the frame. This makes it possible for the structure to be built by a small team with only basic training,
- As the structure is considered temporary and removable, costly and time-consuming planning approvals will not be necessary.

# Transport

Units are easily transported to remote locations with a flatbed trailer or small truck.

# Zerd impact

From sand to snow to sloping or uneven ground, custom engineered selflevelling feet make it possible to build units on just about any terrain – turning unused land into an income-generating asset and giving you the freedom to relocate units leaving no trace behind.