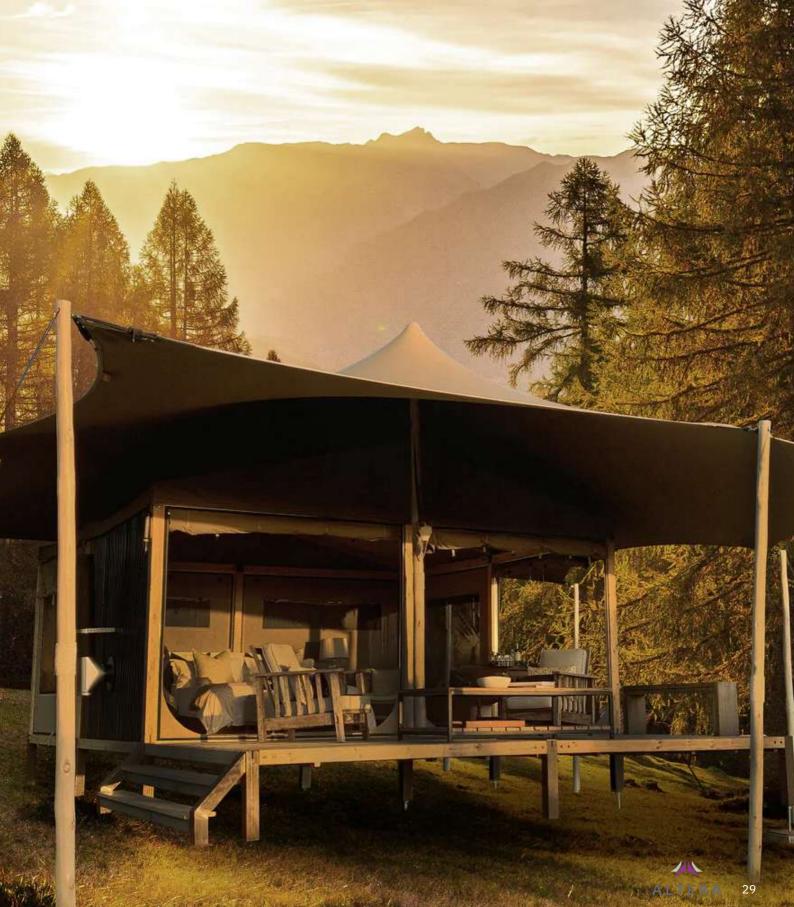

# Natural appeal

With the organic curves of the stretch tent and its rustic timber elements, the ALTERA GLAMPING is a beautiful complement to any natural setting.

#### **Cool Protection**

The ALTERA STRETCH TENT creates an expansive feeling of space around the unit, forming a protective barrier between the structure and sun or rain. The deep eaves also provide shade and watertight protection across the entire deck area.

# Offer 5-star luxury glamping accommodation in wilderness areas

Transport your guests to prime locations and deliver out-of-the-ordinary experiences with the ultimate escape into the wild. The ALTERA GLAMPING delivers a full off-the-grid experience, moving wherever the action, land or seasons takes you.