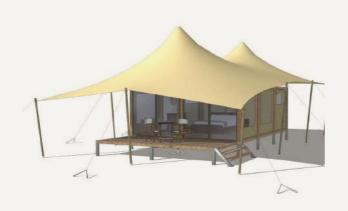

# Natural appeal

With the organic curves of the stretch tent and its rustic timber elements, the ALTERA GLAMPING is a beautiful complement to any natural setting.

### Organic Look

The ALTERA STRETCH TENT lends an inviting and luxurious feel to the entire unit. Muted, natural colour options and the tent's organic curves are a beautiful complement to any natural setting.

#### **Cool Protection**

The ALTERA STRETCH TENT creates an expansive feeling of space around the unit, forming a protective barrier between the structure and sun or rain. The deep eaves also provide shade and watertight protection across the entire deck area.