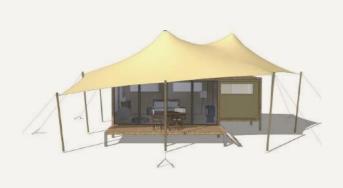

# Modular design

The ALTERA GLAMPING is a scalable structure you can configure to meet your needs. Modular interlocking units of standard dimensions connect together to create multiple floor plans.\*

Decks can be placed on any side. Stairs can be clipped on at any access point.

Bedrooms, bathrooms and/or decks can be added after-build, simply by plugging into the existing structure.

<sup>\*</sup> The ALTERA STRETCH TENTS are designed to it a particular configuration. When a floor plan changes, a new stretch tent design may be required.

# Scale the size, configure the floor plan and select panelling options to meet your exact requirements.

The internal space can be re-configured by clipping internal walls to different points on the frame.