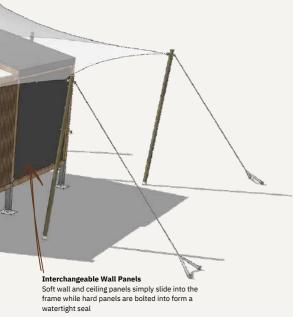

### Interchangeable Wall Panels

The ALTERA GLAMPING can be configured with soft walls and ceiling panels to create a temporary tent-like feel or soft elements can be easily interchanged for hard walls and ceilings.

#### Soft Fabric Panels

Soft fabric walls and ceilings create a romantic tent-like atmosphere and can be solid or windowed. The fabric slides into a Keder rail track attached to the wooden frame, creating a weather-tight seal and a flat tensioned wall. These walls can be unzipped on three sides and rolled up entirely to open out to the surroundings. The trilayer window system consisting of an external Ripstop canvas 'blind', a fixed mosquito net and a clear internal roll-up PVC window provides both privacy and protection from insects and the weather respectively.

#### **Hard Panels**

Where climate or security is a concern, or a different aesthetic is required, the modular design of Organic Tent House allows for hard panel wall and ceiling alternatives. Hard wall alternatives include solid wood, glass, aluminium or cladded panels. Standard-sized aluminium windows and sliding doors panels are also available. Custom panels of the same dimension can be installed easily and cost-efficiently.