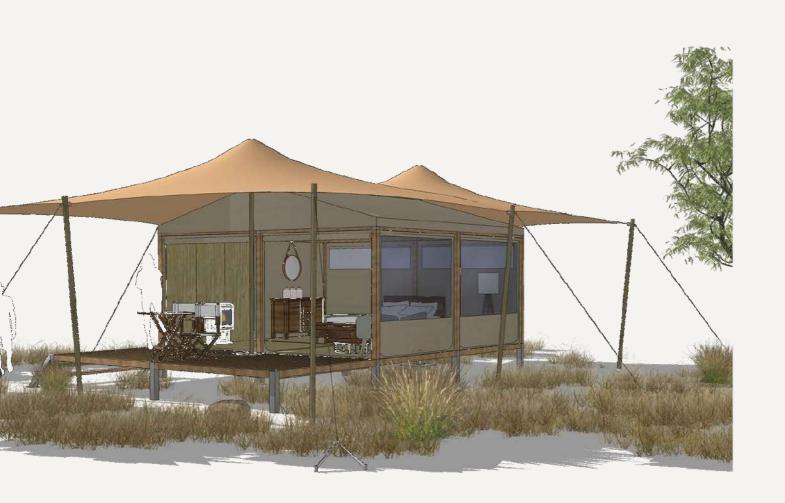

# Natural appeal

With the organic curves of the stretch tent and its rustic timber elements, the ALTERA GLAMPING is a beautiful complement to any natural setting.

### Organic Look

The ALTERA STRETCH TENT lends an inviting and luxurious feel to the entire unit. Muted, natural colour options and the tent's organic curves are a beautiful complement to any natural setting.

#### Sustainable Materials

Unit frames, sub floors and decks are built entirely from sustainably sourced and treated Pine or hardwearing grandis offering a predicted lifespan of 10 – 25 years, depending on weather conditions.

#### One with Nature

Soft fabric walls can be unzipped on three sides and rolled up entirely to open up the ALTERA GLAMPING to its scenic surrounds.