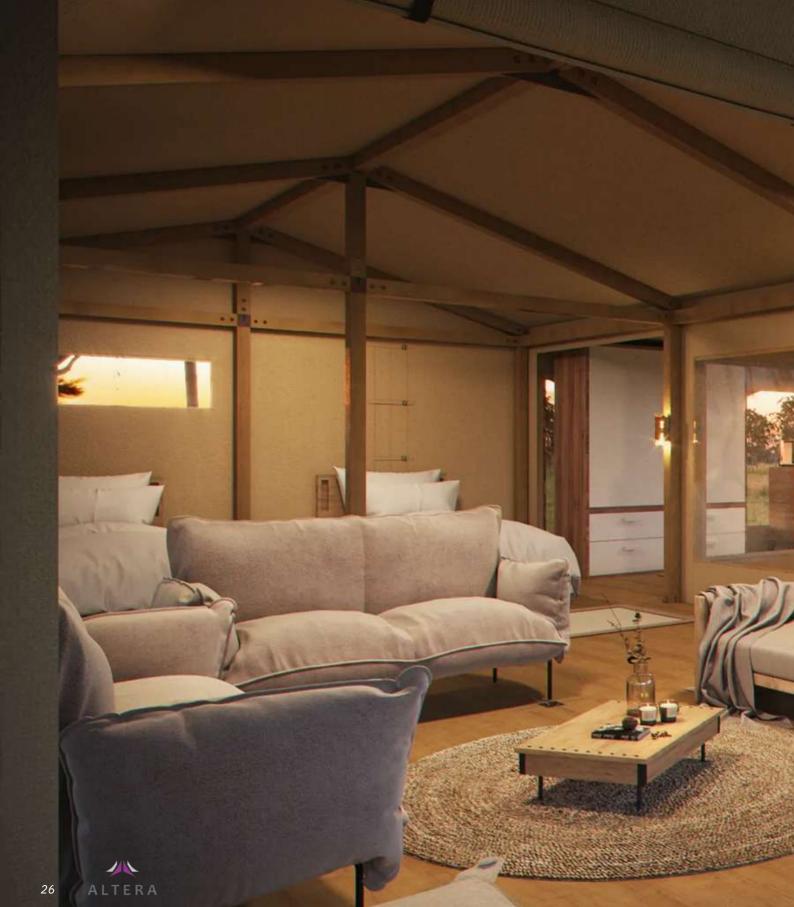

### Interchangeable Wall Panels

The ALTERA GLAMPING can be configured with soft walls and ceiling panels to create a temporary tent-like feel or soft elements can be easily interchanged for hard walls and ceilings.

#### Soft Fabric Panels

Soft fabric walls and ceilings create a romantic tent-like atmosphere and can be solid or windowed. The fabric slides into a Keder rail track attached to the wooden frame, creating a weather-tight seal and a flat tensioned wall. These walls can be unzipped on three sides and rolled up entirely to open out to the surroundings. The trilayer window system consisting of an external Ripstop canvas 'blind', a fixed mosquito net and a clear internal roll-up PVC window provides both privacy and protection from insects and the weather respectively.