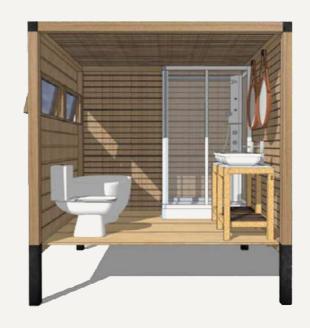

#### Bathrooms, Mini Bars & Kitchenettes

Units are available with or without bathroom facilities. Our 4 m2, 6 m2 or 12 m2 bathroom modules can either plug into an existing structure or be included in the main floor plan. Solutions are available for both 'off-thegrid' and fullyserviced scenarios. Any custom fixture or fitting meeting the service requirements can be fitted on site by your own supplier to meet your level of luxury.