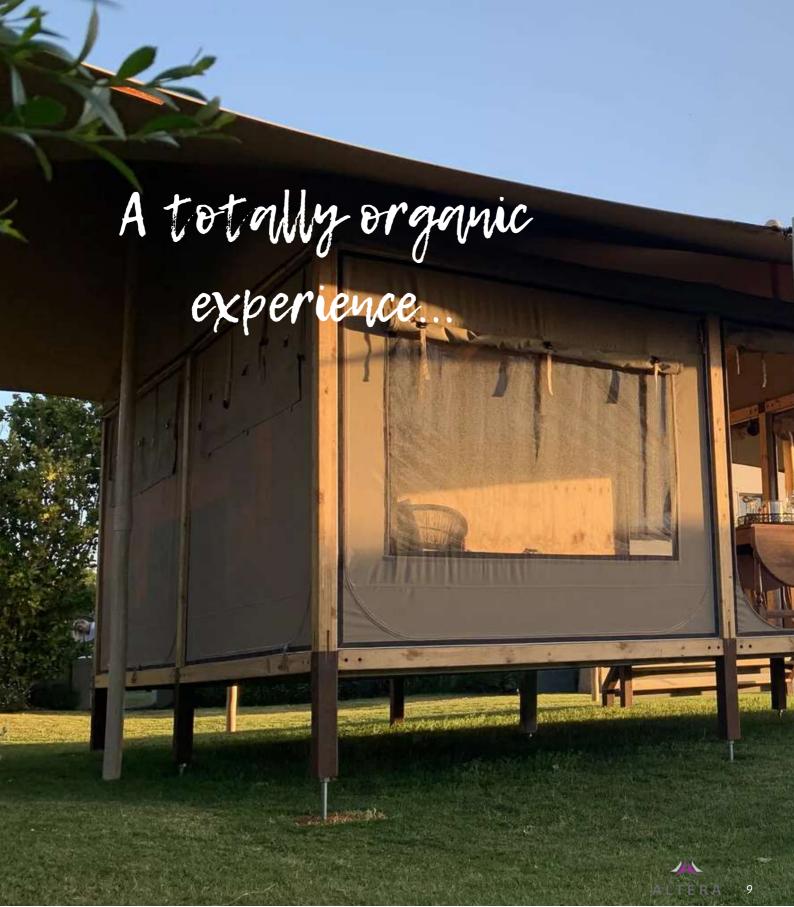

# Natural appeal

With the organic curves of the stretch tent and its rustic timber elements, the ALTERA GLAMPING is a beautiful complement to any natural setting.

### Organic Look

The ALTERA STRETCH TENT lends an inviting and luxurious feel to the entire unit. Muted, natural colour options and the tent's organic curves are a beautiful complement to any natural setting.

#### One with Nature

Soft fabric walls can be unzipped on three sides and rolled up entirely to open up the ALTERA GLAMPING to its scenic surrounds.