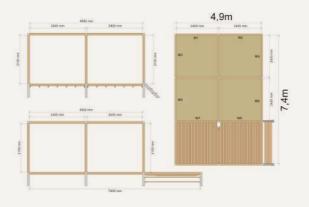

# Modular design

The ALTERA GLAMPING is a scalable structure you can configure to meet your needs. Modular interlocking units of standard dimensions connect together to create multiple floor plans.\*

Decks can be placed on any side. Stairs can be clipped on at any access point.

# Scale the size, configure the floor plan and select panelling options to meet your exact requirements.

The internal space can be re-configured by clipping internal walls to different points on the frame.