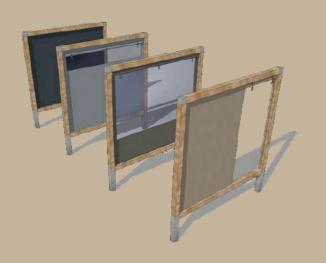

### Interchangeable Wall Panels

The ALTERA GLAMPING can be configured with soft walls and ceiling panels to create a temporary tent-like feel or soft elements can be easily interchanged for hard walls and ceilings.

#### Soft Fabric Panels

Soft fabric walls and ceilings create a romantic tent-like atmosphere and can be solid or windowed. The fabric slides into a Keder rail track attached to the wooden frame, creating a weather-tight seal and a flat tensioned wall. These walls can be unzipped on three sides and rolled up entirely to open out to the surroundings. The trilayer window system consisting of an external Ripstop canvas 'blind', a fixed mosquito net and a clear internal roll-up PVC window provides both privacy and protection from insects and the weather respectively.

#### **Hard Panels**

Where climate or security is a concern, or a different aesthetic is required, the modular design of Organic Tent House allows for hard panel wall and ceiling alternatives. Hard wall alternatives include solid wood, glass, aluminium or cladded panels. Standard-sized aluminium windows and sliding doors panels are also available. Custom panels of the same dimension can be installed easily and cost-efficiently.