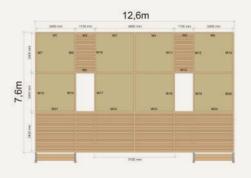

# Modular design

The ALTERA GLAMPING is a scalable structure you can configure to meet your needs. Modular interlocking units of standard dimensions connect together to create multiple floor plans.\*

Decks can be placed on any side. Stairs can be clipped on at any access point.

# Scale the size, configure the floor plan and select panelling options to meet your exact requirements.

The internal space can be re-configured by clipping internal walls to different points on the frame.