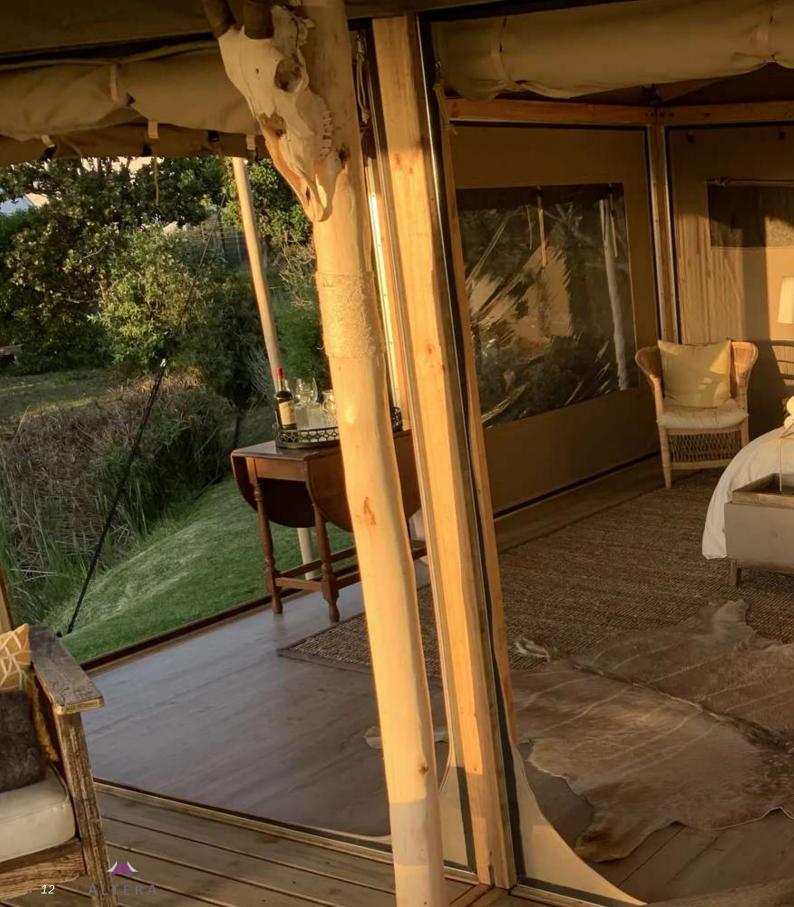

#### One with Nature

Soft fabric walls can be unzipped on three sides and rolled up entirely to open up the ALTERA GLAMPING to its scenic surrounds.

#### Soft Fabric Panels

Soft fabric walls and ceilings create a romantic tent-like atmosphere and can be solid or windowed. The fabric slides into a Keder rail track attached to the wooden frame, creating a weather-tight seal and a flat tensioned wall. These walls can be unzipped on three sides and rolled up entirely to open out to the surroundings. The trilayer window system consisting of an external Ripstop canvas 'blind', a fixed mosquito net and a clear internal roll-up PVC window provides both privacy and protection from insects and the weather respectively.