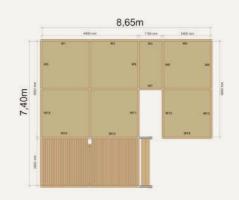

# Modular design

The ALTERA GLAMPING is a scalable structure you can configure to meet your needs. Modular interlocking units of standard dimensions connect together to create multiple floor plans.\*

Decks can be placed on any side. Stairs can be clipped on at any access point.

# Scale the size, configure the floor plan and select panelling options to meet your exact requirements.

The internal space can be re-configured by clipping internal walls to different points on the frame.