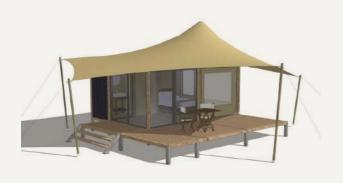

# Modular design

The ALTERA GLAMPING is a scalable structure you can configure to meet your needs. Modular interlocking units of standard dimensions connect together to create multiple floor plans.\*

Decks can be placed on any side. Stairs can be clipped on at any access point.

# Natural appeal

With the organic curves of the stretch tent and its rustic timber elements, the ALTERA GLAMPING is a beautiful complement to any natural setting.

### Organic Look

The ALTERA STRETCH TENT lends an inviting and luxurious feel to the entire unit. Muted, natural colour options and the tent's organic curves are a beautiful complement to any natural setting.

#### **Cool Protection**

The ALTERA STRETCH TENT creates an expansive feeling of space around the unit, forming a protective barrier between the structure and sun or rain. The deep eaves also provide shade and watertight protection across the entire deck area.