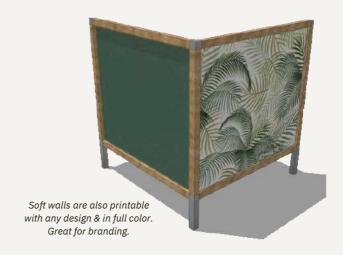

### Interchangeable Wall Panels

The ALTERA GLAMPING can be configured with soft walls and ceiling panels to create a temporary tent-like feel or soft elements can be easily interchanged for hard walls and ceilings.

#### Soft Fabric Panels

Soft fabric walls and ceilings create a romantic tent-like atmosphere and can be solid or windowed. The fabric slides into a Keder rail track attached to the wooden frame, creating a weather-tight seal and a flat tensioned wall. These walls can be unzipped on three sides and rolled up entirely to open out to the surroundings. The trilayer window system consisting of an external Ripstop canvas 'blind', a fixed mosquito net and a clear internal roll-up PVC window provides both privacy and protection from insects and the weather respectively.