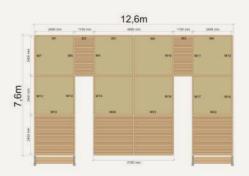

# Modular design

The ALTERA GLAMPING is a scalable structure you can configure to meet your needs. Modular interlocking units of standard dimensions connect together to create multiple floor plans.\*

Decks can be placed on any side. Stairs can be clipped on at any access point.

# Scale the size, configure the floor plan and select panelling options to meet your exact requirements.

The internal space can be re-configured by clipping internal walls to different points on the frame.