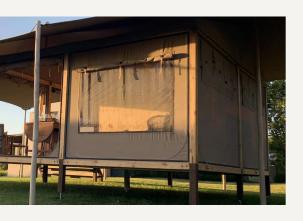

#### One with Nature

Soft fabric walls can be unzipped on three sides and rolled up entirely to open up the ALTERA GLAMPING to its scenic surrounds.

#### Soft Fabric Panels

Soft fabric walls and ceilings create a romantic tent-like atmosphere and can be solid or windowed. The fabric slides into a Keder rail track attached to the wooden frame, creating a weather-tight seal and a flat tensioned wall. These walls can be unzipped on three sides and rolled up entirely to open out to the surroundings. The trilayer window system consisting of an external Ripstop canvas 'blind', a fixed mosquito net and a clear internal roll-up PVC window provides both privacy and protection from insects and the weather respectively.