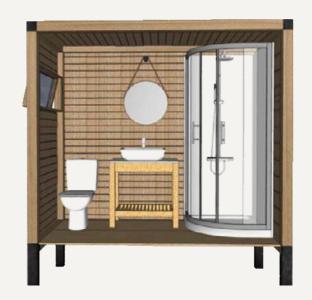

#### Bathrooms, Mini Bars & Kitchenettes

Units are available with or without bathroom facilities. Our 4 m2, 6 m2 or 12 m2 bathroom modules can either plug into an existing structure or be included in the main floor plan. Solutions are available for both 'off-thegrid' and fullyserviced scenarios. Any custom fixture or fitting meeting the service requirements can be fitted on site by your own supplier to meet your level of luxury.