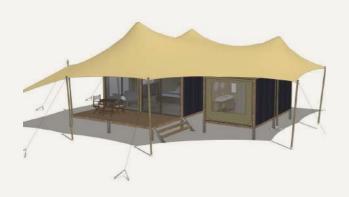

# Natural appeal

With the organic curves of the stretch tent and its rustic timber elements, the ALTERA GLAMPING is a beautiful complement to any natural setting.

### Organic Look

The ALTERA STRETCH TENT lends an inviting and luxurious feel to the entire unit. Muted, natural colour options and the tent's organic curves are a beautiful complement to any natural setting.

#### **Cool Protection**

The ALTERA STRETCH TENT creates an expansive feeling of space around the unit, forming a protective barrier between the structure and sun or rain. The deep eaves also provide shade and watertight protection across the entire deck area.