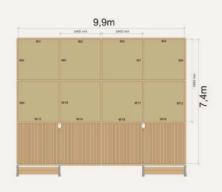

# Modular design

The ALTERA GLAMPING is a scalable structure you can configure to meet your needs. Modular interlocking units of standard dimensions connect together to create multiple floor plans.\*

Decks can be placed on any side. Stairs can be clipped on at any access point.

# Scale the size, configure the floor plan and select panelling options to meet your exact requirements.

The internal space can be re-configured by clipping internal walls to different points on the frame.