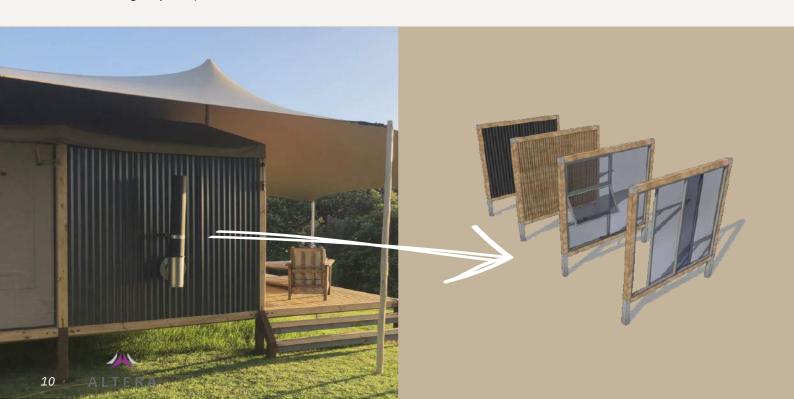

### Interchangeable Wall Panels

The ALTERA GLAMPING can be configured with soft walls and ceiling panels to create a temporary tent-like feel or soft elements can be easily interchanged for hard walls and ceilings.

#### Soft Fabric Panels

Soft fabric walls and ceilings create a romantic tent-like atmosphere and can be solid or windowed. The fabric slides into a Keder rail track attached to the wooden frame, creating a weather-tight seal and a flat tensioned wall. These walls can be unzipped on three sides and rolled up entirely to open out to the surroundings. The trilayer window system consisting of an external Ripstop canvas 'blind', a fixed mosquito net and a clear internal roll-up PVC window provides both privacy and protection from insects and the weather respectively.

#### **Hard Panels**

Where climate or security is a concern, or a different aesthetic is required, the modular design of Organic Tent House allows for hard panel wall and ceiling alternatives. Hard wall alternatives include solid wood, glass, aluminium or cladded panels. Standard-sized aluminium windows and sliding doors panels are also available. Custom panels of the same dimension can be installed easily and cost-efficiently.