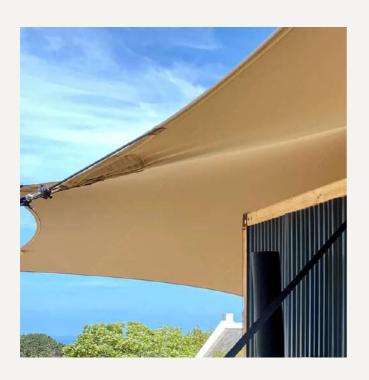

#### **Cool Protection**

The ALTERA STRETCH TENT creates an expansive feeling of space around the unit, forming a protective barrier between the structure and sun or rain. The deep eaves also provide shade and watertight protection across the entire deck area.

Stretch tent poles are available in aluminium, pine or grandis timber. Other options are also available.

Our engineered tent fabrics offer global fire standards with a range of natural tones available.