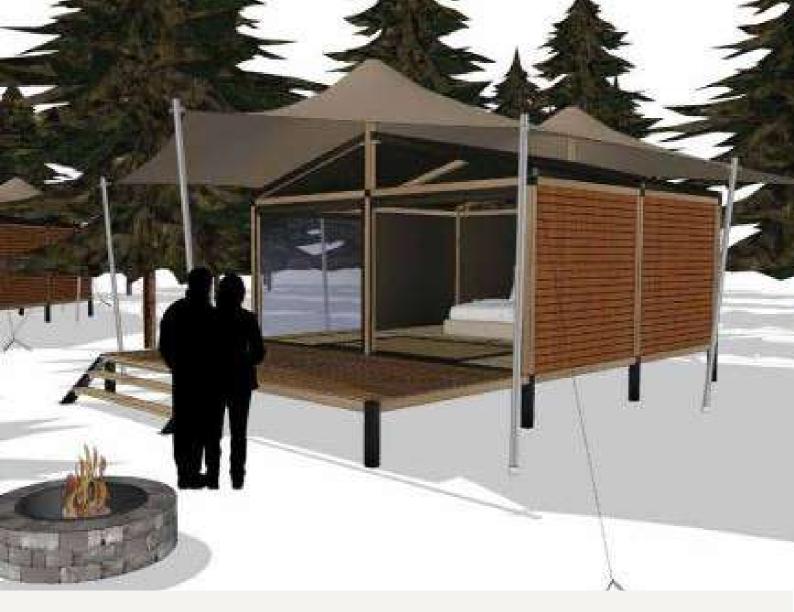

# Fast, simple build

Designed for quick installation and easy removal, the ALTERA GLAMPING is a modular system constructed with pre-fabricated timber beams and posts designed to standard dimensions.

- With our fast-build universal joining system, pre-fabricated modular elements simply lock together to assemble the frame. This makes it possible for the structure to be built by a small team with only basic training,
- As the structure is considered temporary and removable, costly and time-consuming planning approvals will not be necessary.

# Modular design

The ALTERA GLAMPING is a scalable structure you can configure to meet your needs. Modular interlocking units of standard dimensions connect together to create multiple floor plans.\*

Decks can be placed on any side. Stairs can be clipped on at any access point.

Bedrooms, bathrooms and/or decks can be added after-build, simply by plugging into the existing structure.

<sup>\*</sup> The ALTERA STRETCH TENTS are designed to it a particular configuration. When a floor plan changes, a new stretch tent design may be required.

# Natural appeal

With the organic curves of the stretch tent and its rustic timber elements, the ALTERA GLAMPING is a beautiful complement to any natural setting.

### Organic Look

The ALTERA STRETCH TENT lends an inviting and luxurious feel to the entire unit. Muted, natural colour options and the tent's organic curves are a beautiful complement to any natural setting.