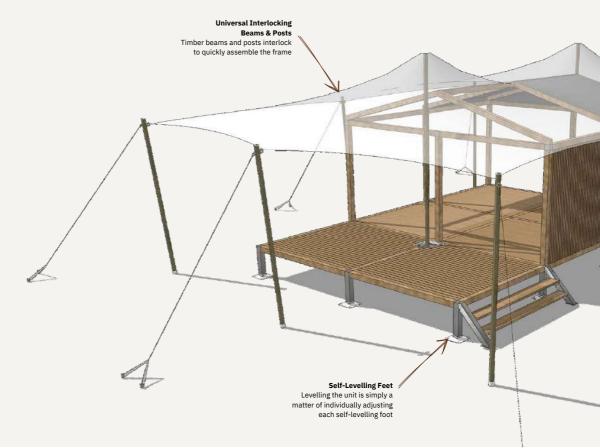

# Fast, simple build

Designed for quick installation and easy removal, the ALTERA GLAMPING is a modular system constructed with pre-fabricated timber beams and posts designed to standard dimensions.

- With our fast-build universal joining system, pre-fabricated modular elements simply lock together to assemble the frame. This makes it possible for the structure to be built by a small team with only basic training,
- As the structure is considered temporary and removable, costly and time-consuming planning approvals will not be necessary.

# Zerd impact

From sand to snow to sloping or uneven ground, custom engineered selflevelling feet make it possible to build units on just about any terrain – turning unused land into an income-generating asset and giving you the freedom to relocate units leaving no trace behind.

Units are elevated on galvanised steel feet and simply levelled by adjusting the height of each foot. This removes the need for foundations that may leave unsightly scars on the environment when the unit is removed or relocated.