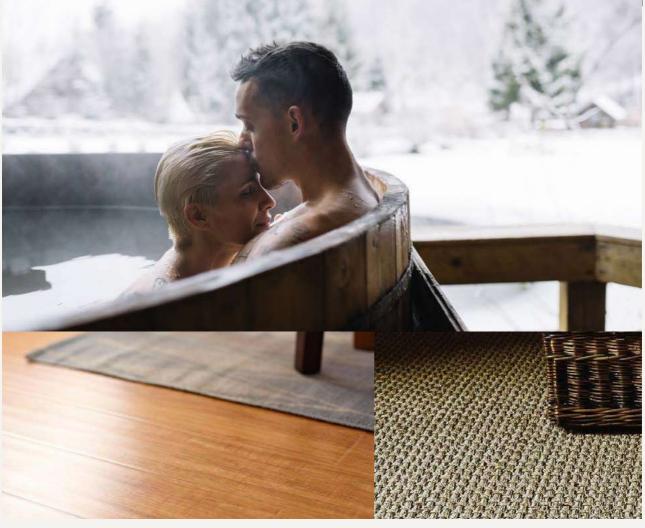

#### Coal-Fired Hot Tubs

What could be better than enjoying a hot tub on your private deck overlooking an incredible view? We offer wood-fired hot tubs made from ultra-light, but very sturdy material and filled with self-expanding foam. These hot tubs do not need an electrical outlet or installation. The water is heated via an aluminum woodfired stove that fits neatly into a corner and is well shielded to prevent injuries.

Choose from a range of flooring finishes including WISAbirch floor, engineered laminated and vinyl plank flooring, as well as natural carpeting options like hard-wearing coir.

Fit your own fixtures and finishes or ours to meet your level of luxury.