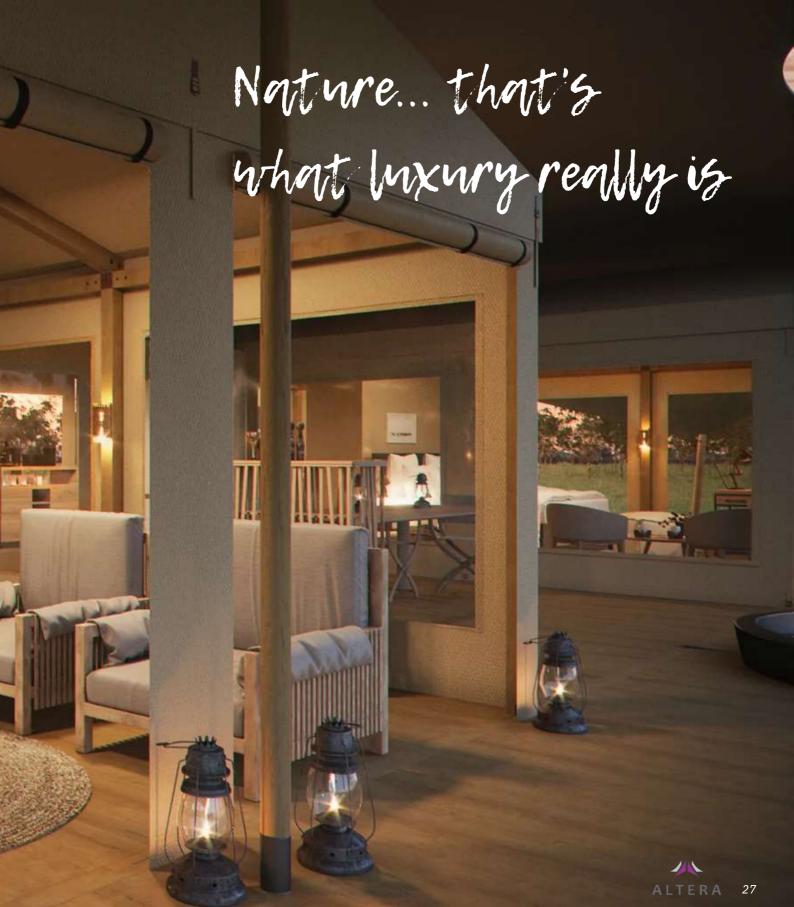

# Natural appeal

With the organic curves of the stretch tent and its rustic timber elements, the ALTERA GLAMPING is a beautiful complement to any natural setting.

### Organic Look

The ALTERA STRETCH TENT lends an inviting and luxurious feel to the entire unit. Muted, natural colour options and the tent's organic curves are a beautiful complement to any natural setting.

#### One with Nature

Soft fabric walls can be unzipped on three sides and rolled up entirely to open up the ALTERA GLAMPING to its scenic surrounds.