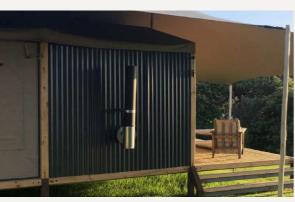

### Interchangeable Wall Panels

The ALTERA GLAMPING can be configured with soft walls and ceiling panels to create a temporary tent-like feel or soft elements can be easily interchanged for hard walls and ceilings.

#### **Hard Panels**

Where climate or security is a concern, or a different aesthetic is required, the modular design of Organic Tent House allows for hard panel wall and ceiling alternatives. Hard wall alternatives include solid wood, glass, aluminium or cladded panels. Standard-sized aluminium windows and sliding doors panels are also available. Custom panels of the same dimension can be installed easily and cost-efficiently.