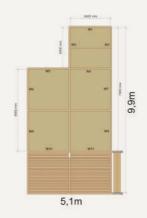

# Modular design

The ALTERA GLAMPING is a scalable structure you can configure to meet your needs. Modular interlocking units of standard dimensions connect together to create multiple floor plans.\*

Decks can be placed on any side. Stairs can be clipped on at any access point.

# Scale the size, configure the floor plan and select panelling options to meet your exact requirements.

The internal space can be re-configured by clipping internal walls to different points on the frame.