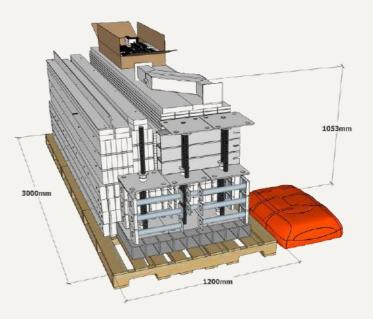

# Transport

Units are easily transported to remote locations with a flatbed trailer or small truck.