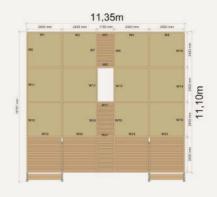

### ALTERA 107

### ALTERA 148

### ALTERA 20

### ALTERA 30

# ALTERA 42A

# ALTERA 42B

### ALTERA 48

### ALTERA 48 with gap

### ALTERA 73

# ALTERA 73 split

### ALTERA 73 with gap