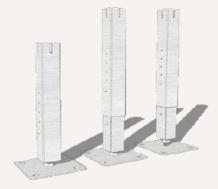

# Zerd impact

From sand to snow to sloping or uneven ground, custom engineered selflevelling feet make it possible to build units on just about any terrain – turning unused land into an income-generating asset and giving you the freedom to relocate units leaving no trace behind.

Units are elevated on galvanised steel feet and simply levelled by adjusting the height of each foot. This removes the need for foundations that may leave unsightly scars on the environment when the unit is removed or relocated.