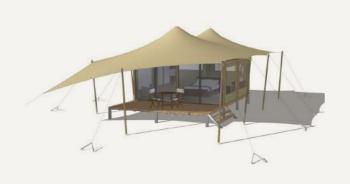

# Modular design

The ALTERA GLAMPING is a scalable structure you can configure to meet your needs. Modular interlocking units of standard dimensions connect together to create multiple floor plans.\*

Decks can be placed on any side. Stairs can be clipped on at any access point.

# Natural appeal

With the organic curves of the stretch tent and its rustic timber elements, the ALTERA GLAMPING is a beautiful complement to any natural setting.

### Organic Look

The ALTERA STRETCH TENT lends an inviting and luxurious feel to the entire unit. Muted, natural colour options and the tent's organic curves are a beautiful complement to any natural setting.

#### **Cool Protection**

The ALTERA STRETCH TENT creates an expansive feeling of space around the unit, forming a protective barrier between the structure and sun or rain. The deep eaves also provide shade and watertight protection across the entire deck area.