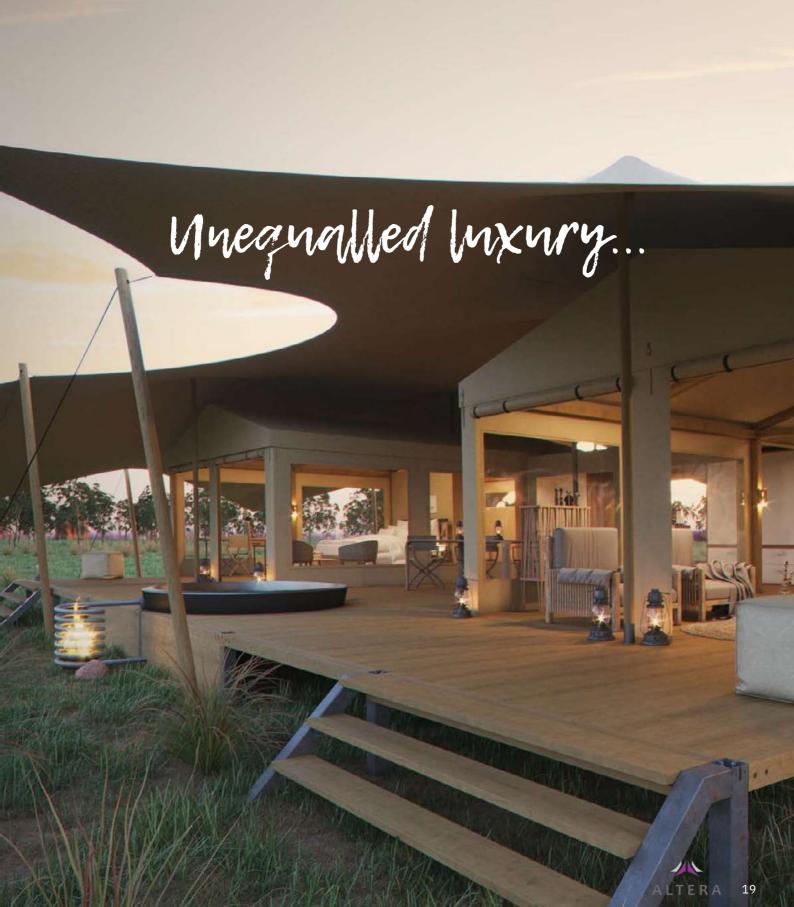

# All the comforts

Wherever you choose to install your ALTERA GLAMPING, our climate-friendly build options are designed to ensure absolute comfort and our range of finishing options cater for both luxurious and rustic accommodation styles.

#### Bathrooms, Mini Bars & Kitchenettes

Units are available with or without bathroom facilities. Our 4 m2, 6 m2 or 12 m2 bathroom modules can either plug into an existing structure or be included in the main floor plan. Solutions are available for both 'off-thegrid' and fullyserviced scenarios. Any custom fixture or fitting meeting the service requirements can be fitted on site by your own supplier to meet your level of luxury.

#### Coal-Fired Hot Tubs

What could be better than enjoying a hot tub on your private deck overlooking an incredible view? We offer wood-fired hot tubs made from ultra-light, but very sturdy material and filled with self-expanding foam. These hot tubs do not need an electrical outlet or installation. The water is heated via an aluminum woodfired stove that fits neatly into a corner and is well shielded to prevent injuries.