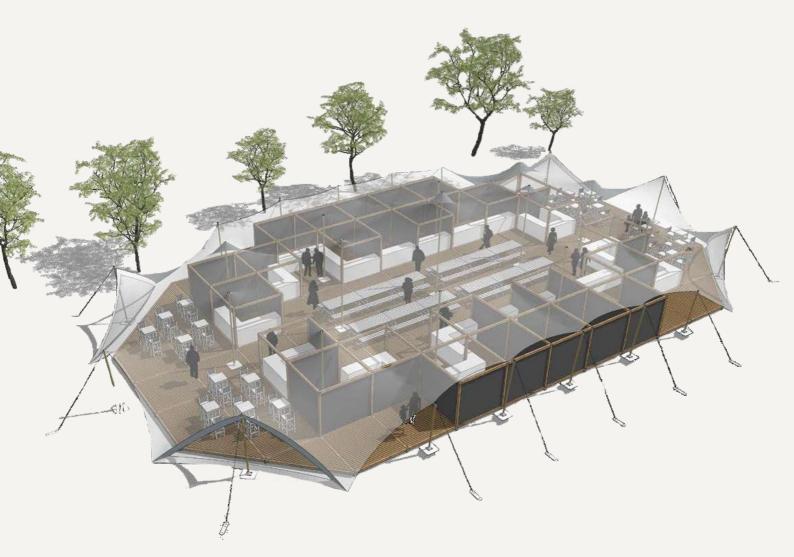

# Multi-purpose application

From a small, luxury glamping cabin to a 'village' of structures built for a market day, the ALTERA GLAMPING scales to meet the requirements of a wide variety of applications.

Multiple units make an ideal and highly configurable solution for markets.