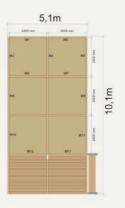

# Modular design

The ALTERA GLAMPING is a scalable structure you can configure to meet your needs. Modular interlocking units of standard dimensions connect together to create multiple floor plans.\*

Decks can be placed on any side. Stairs can be clipped on at any access point.

# Scale the size, configure the floor plan and select panelling options to meet your exact requirements.

The internal space can be re-configured by clipping internal walls to different points on the frame.