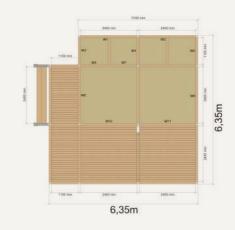

# Modular design

The ALTERA GLAMPING is a scalable structure you can configure to meet your needs. Modular interlocking units of standard dimensions connect together to create multiple floor plans.\*

Decks can be placed on any side. Stairs can be clipped on at any access point.

# Scale the size, configure the floor plan and select panelling options to meet your exact requirements.

The internal space can be re-configured by clipping internal walls to different points on the frame.