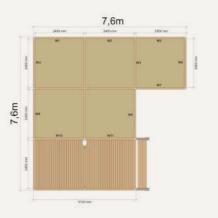

# Modular design

The ALTERA GLAMPING is a scalable structure you can configure to meet your needs. Modular interlocking units of standard dimensions connect together to create multiple floor plans.\*

Decks can be placed on any side. Stairs can be clipped on at any access point.

# Scale the size, configure the floor plan and select panelling options to meet your exact requirements.

The internal space can be re-configured by clipping internal walls to different points on the frame.