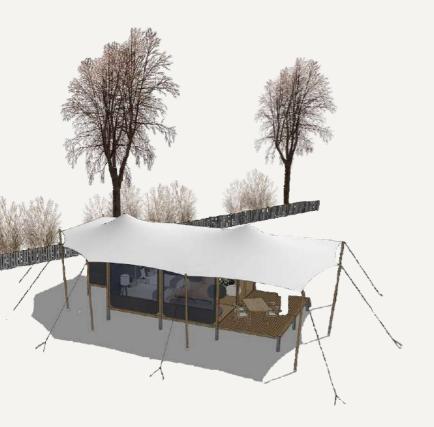

# Natural appeal

With the organic curves of the stretch tent and its rustic timber elements, the ALTERA GLAMPING is a beautiful complement to any natural setting.

### Organic Look

The ALTERA STRETCH TENT lends an inviting and luxurious feel to the entire unit. Muted, natural colour options and the tent's organic curves are a beautiful complement to any natural setting.

#### **Cool Protection**

The ALTERA STRETCH TENT creates an expansive feeling of space around the unit, forming a protective barrier between the structure and sun or rain. The deep eaves also provide shade and watertight protection across the entire deck area.