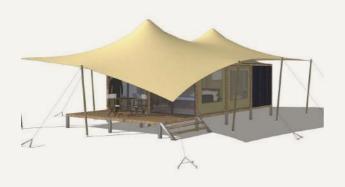

# Natural appeal

With the organic curves of the stretch tent and its rustic timber elements, the ALTERA GLAMPING is a beautiful complement to any natural setting.

### Organic Look

The ALTERA STRETCH TENT lends an inviting and luxurious feel to the entire unit. Muted, natural colour options and the tent's organic curves are a beautiful complement to any natural setting.

#### **Cool Protection**

The ALTERA STRETCH TENT creates an expansive feeling of space around the unit, forming a protective barrier between the structure and sun or rain. The deep eaves also provide shade and watertight protection across the entire deck area.