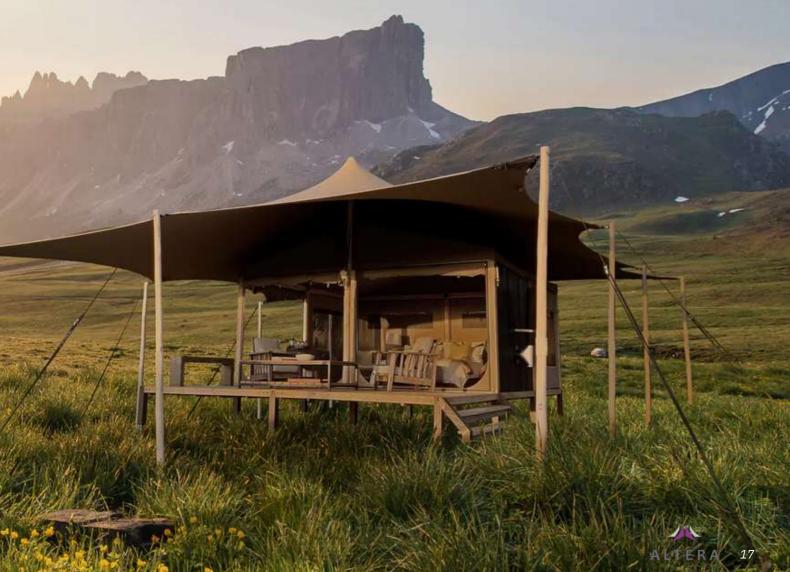

# Natural appeal

With the organic curves of the stretch tent and its rustic timber elements, the ALTERA GLAMPING is a beautiful complement to any natural setting.

### Organic Look

The ALTERA STRETCH TENT lends an inviting and luxurious feel to the entire unit. Muted, natural colour options and the tent's organic curves are a beautiful complement to any natural setting.

#### **Cool Protection**

The ALTERA STRETCH TENT creates an expansive feeling of space around the unit, forming a protective barrier between the structure and sun or rain. The deep eaves also provide shade and watertight protection across the entire deck area.