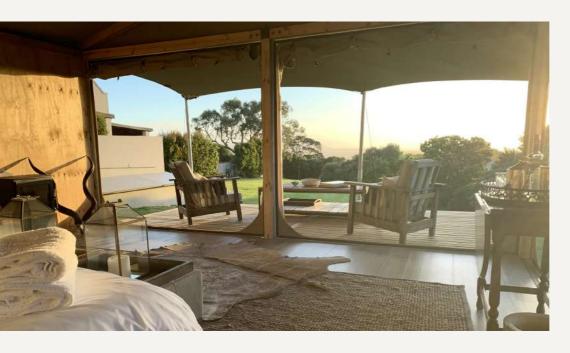

#### One with Nature

Soft fabric walls can be unzipped on three sides and rolled up entirely to open up the ALTERA GLAMPING to its scenic surrounds.

#### Soft Fabric Panels

Soft fabric walls and ceilings create a romantic tent-like atmosphere and can be solid or windowed. The fabric slides into a Keder rail track attached to the wooden frame, creating a weather-tight seal and a flat tensioned wall. These walls can be unzipped on three sides and rolled up entirely to open out to the surroundings. The trilayer window system consisting of an external Ripstop canvas 'blind', a fixed mosquito net and a clear internal roll-up PVC window provides both privacy and protection from insects and the weather respectively.